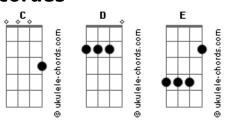

frogstomp tours and "fat                                    | B -33-                                               |
| donuts" during Freak Show tours. It's not a real song.      | G   -2                                               |
|                                                             | D   - 0                                              |
| Dropped D tuning (from low to high:DADGBE ).                | A                                                    |
| Intro:                                                      | D                                                    |
|                                                             |                                                      |

Chorus apparently similar with distortion on.

For the bass, just play D!

## Acordes



**Oferecimento Lojalele.com.br**