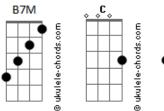

## Tom: C

```
(forma dos acordes no tom de Bb )
Capostraste na 2ª casa
Intro:
Gb
Falling around
Gb7 B7M B
I just can't go without
Cite
```

I just can't go without Bm Gb Why'd you leave me here Making it sound Gb7 B7M Like I'm not there for you B Bm Gb Oo oooo ooooo

B7M

Gb7

I don't stand a chance

But why are you crying

Feels like just a day

Gb7

Since I last saw you

If you're not trying

But now I won't come back around girl

B7M

Gb

Bm