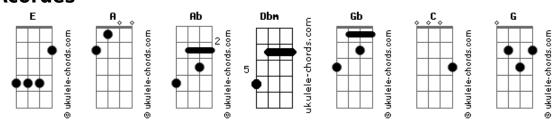

## Silence 4 - Transplantation

Tom: E Ab E Α Dbm My own body, my own mind are inside someone, hanging around Intro: F Α F If you want me, you must find in them E A Ab Dbm x2 Ab Dbm Me, just hanging around somewhere F Α Ab Dbm Do you remember me, you used to call me your own Gb Α F I can't remember F Α Like your dyed colored hair Gb Α F Ab Dbm What is there to forget Like those legs who used to walk Gb A C When I did a full A Ab F Dbm E Ab A C E Ab A C E Ab A Transplantation, transplantation, transplantation, transplantation, C E Ab A C Do you remember me, you used to call me your own E Α Like the senseless heart you carry Ab Dbm transplantation Like those legs who used to walk **G A** x3 Α Gb E I can't remember F Α Е Transplantation, transplantation, transplantation, Gb E Ab A C E Ab A transplantation, transplantation, transplantation, What is there to forget Gb A C C E Ab A C E Ab A C Transplantation, transplantation When I did a full E Ab A CE Ab A CE Ab A CTransplantation, transplantation, transplantation,CE Ab A C G A E Ab A C x4 transplantation Е E A Ab Dbm x2