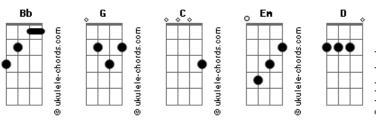

## Sigrid - Don't Kill My Vibe

```
Tom: Bb
(com acordes na forma de G )
Capostraste na 3ª casa
Intro: G C G
You shut me down, you like the control
You speak to me like I'm a child
          C
Try to hold it down, I know the answer
I can't shake it off and you feel threatened by me
I tried to play it nice but
Oh-oh-oh, ooh, ooh
Don't kill my vibe
     Em
Oh-oh-oh, ooh, ooh
    D
Don't break my stride
You think you're so important to me, don't you?
But I wanted you to know that you don't belong here
You think you're so important to me, don't you?
Don't kill my vibe
You love to tear me down, you pick me apart
Then build me up like I depend on you
But I throw myself from heights that used to scare me
                            G C
Guess you're surprised I'm the puzzle you can't figure out
                                                                  D
I tried to play it nice but
G Em
Oh-oh-oh, ooh, ooh
Don't kill my vibe
    Em
Oh-oh-oh, ooh, ooh
     D
Don't break my stride
                                                              Don't kill my vibe
```