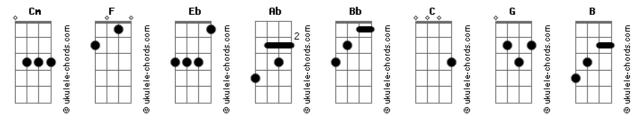

## **Sigala - Show You Love (Ft. Hailee Steinfeld)**

Cm
Intro: F Eb

Eb F Ab
I'll do this the right way
F
Not gonna run away from these things
Bb Ab
I can't escape from
Eb F Ab
'Cause that's how I used to play it
F
Never takin' a chance
Bb Ab
I've waited too long

| Ab Bb                                         |                      | Ab                  |            |
|-----------------------------------------------|----------------------|---------------------|------------|
| But I'mma show<br>Eb                          | you right now        | all the love the Bb | hat I feel |
| Invite you insi                               | de, so you'll.<br>Bb | see that it's       | real       |
| Yeah this is the moment, the second, the time |                      |                     |            |
| Now I'm about to lose my mind C Bb            |                      |                     |            |
| 'Cause I just wanna show you love<br>G F      |                      |                     |            |
| Show you love                                 | C                    | В                   |            |
| Yeah I just wanna show you love               |                      |                     |            |
| Show you love                                 |                      |                     |            |