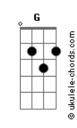

## Sia - Beautiful Calm Driving

tom: Е Beautiful calm driving, deep sea pearl diving Am E G D Constantly unwinding, beautiful calm driving You turned into another You turned into a nutter F You turned into another man Am You're a stranger to me D C D You're a danger to me Am You're a stranger to me D C You're a danger To me G Beautiful calm driving, emotional hiding