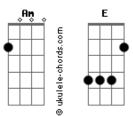

## Sia - Beautiful Calm Driving

tom: Е Beautiful calm driving, deep sea pearl diving Am E G D Constantly unwinding, beautiful calm driving You turned into another You turned into a nutter F You turned into another man Am You're a stranger to me D C D You're a danger to me Am You're a stranger to me D C You're a danger To me G Beautiful calm driving, emotional hiding