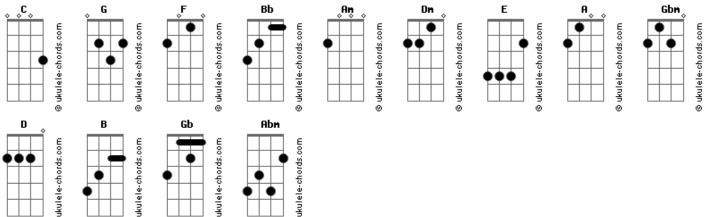

## **Shout - Find a Way**

```
Tom: C
                                                                    Gbm G
Intro: C G F Bb F
                                                     Am F
Where has it gone I don't know
                                                      Now sometimes I feel like it's all I can do
                 Dm
God knows I've tried Part of me's di...ied
          F C G
                                                      To keep holdin' on 'till I sail away with You
How long can feelings go on
                                                      Now where do we go after time has played it's hand
                   Dm
Tears start to fall I've given my all
                                                                                  Bb
                                                      One thing I know for sure, Your love is gonna stan....And
Love I know will find a way
                                                     SOLO: C G F Bb F G B
I hear it's voice I can't escape the call Into my heart
                                                     As I recall the years that all slipped by
Love I know will find a way
                                                             F Dm
                                                                         Bb F
                                                    C I can't deny My foolish pri...ide
                                                          C
                                                                    Am C
Well someday I'll hold You forever
                                                                F Dm
                                                     And never let go Lord I'll be yo....urs, Lord I'll be
As I recall the years that all slipped by
     F Dm
                   Bb F B
I can't deny My foolish pri...ide
                                                      Love I know will find a way
              Am
Well someday I'll hold You forever
          F Dm
                                                      I hear it's voice I can't escape the call Into my heart
And never let go Lord I'll be yours
                                                      Love I know will find a way
Love I know will find a way
                                                     Don't make me wait We'll sail away, sail away
                                                                      В
                                                                                Abm A E B
                                                                  Gb
                                                      Love is gonna find a way, find a wa....ay,
I hear it's voice I can't escape the call Into my heart
                                                             Abm A E B
Love I know will find a way
                                                     Waiting fi.....nd
Acordes
```