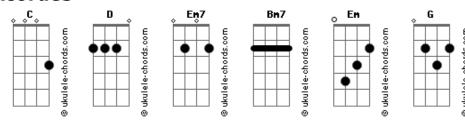

## **Shirley Nunes - I Want To Know Jesus**

```
Tom: C
Intro: C D Em7 Bm7
C D Em7 Bm7

C D Em7 Bm7

C D Em7 Bm7

His humbleness placed me back again
C If I sold everything to exchange for his love
D Em7 Bm7
I could fail

C D
'Cos his love you can't buy it
D
Nor do you deserve it
Em7
It's a love freely given
Bm7
You only can receive it.

C D
I want to know Jesus

Em7 Bm7 C D Em7 Bm7
I want to know Jesus and be found in Him

C D
I want to know Jesus
```

```
Em7
I want to know Jesus
   C
I want to know Jesus
                           C D Em7 Bm7
   Em7 Bm7
I want to know Jesus and be found in Him
( C D Em7 Bm7 )
( C D Em7 Bm7 )
Yeshua a!
Yeshua__
Yeshua a!
C Em G D
Yeshua a!
My beloved is beautiful, he is
   G D
More than thousands and thousands
C Em My beloved is beautiful, he is
  G D
More than thousands and thousands
(CEmGD)
```