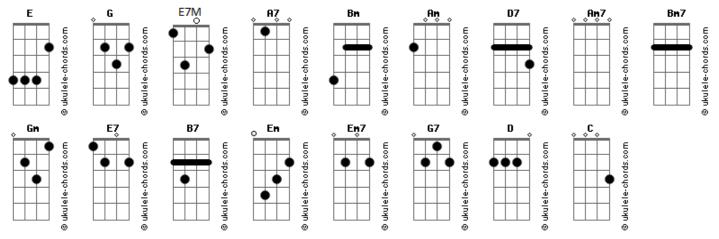

## Shirley Horn - Day By Day

```
Tom: G
  Α7
Day by Day
Bm Am D7 Am7
                                   D7
Im falling more in love with you
      G
And day by day
                          Bm E Bm7 Gm
My love seems to grow
 E7 A|m B7/13-B7 B7 B7 Em E7M Em7
There isn't any end
                  to my devotion
            A7 A7 Em7
   Α7
It's deeper, dear, by far
A7 G7 A7 Am7 D7-
Than any
                      ocean
  E7 -
         Am7
I find that day by day
                                         D7
 Bm Am7 D7 Am7
You're making all my dreams come true
```

```
Bm7 E7
E7-
So come what may I want you to know
E Am7
I'm yours alone
Bm Am7 D7 G Bm7 E7
And I'm in love to
                              stay
                            Am Am7
E7 Am7
        we go through the years
As
D D7- G
Day by
          day
E Am7
I'm yours alone
Bm Am7 D7 G Bm7 E
And I'm in love to
               Bm7 E7
E7 Am7
        we go through the years
As
D D7- G G C G
Day by
          day
```