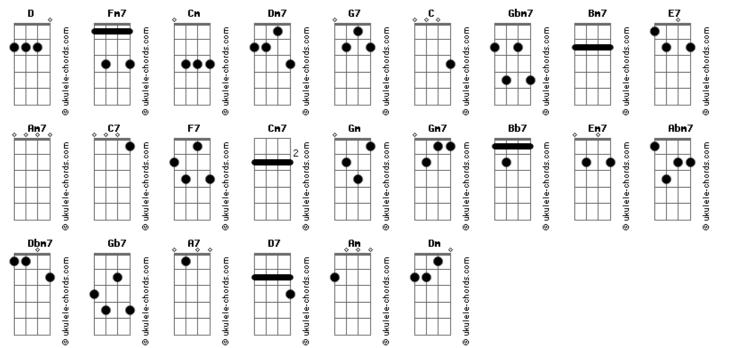

## **Shirley Horn - Come Rain Or Come Shine**

| Tom: D Intro: Fm7 Cm Fm7 Dm7 G7                                                              | I'm with you rain or shine C Gbm7 Bm7 E7 Am7                              |
|----------------------------------------------------------------------------------------------|---------------------------------------------------------------------------|
| C Gbm7 Bm7 E7 Am7                                                                            | I'm gonna love you like nobody's loved you, come rain or come shine       |
| I'm gonna love you like nobody's loved you, come rain or come shine $ \\$                    | C7 G7 F7 Cm7 C7 High as a mountain and deep as a river, come rain or come |
|                                                                                              | shine.                                                                    |
| High as a mountain and deep as a river, come rain or come                                    | Fm7 Cm Fm7 Dm7 G7                                                         |
| shine                                                                                        | I guess when you met me it was just one of those things                   |
| Fm7 Cm Fm7 Dm7 G7                                                                            | Am7 D7- Gm Gm7 C7 Fm7 Bb7 Em7 Dm7 G7                                      |
| I guess when you met me it was just one of those things Am7 D7-9 Gm Gm7 C7 Fm7 Bb7 Em7 Dm7 G |                                                                           |
| But don't ever bet me, 'cause I'm gonna be true if you let                                   | C Gbm7 Bm7 E7 Am7                                                         |
| me                                                                                           | D Dill's Er Allis                                                         |
| C Gbm7 Bm7 E7 Am7                                                                            | You're gonna love me like nobody's loved me, come rain or come shine      |
| You're gonna love me like nobody's loved me, come rain or come                               |                                                                           |
| shine                                                                                        | Happy together, unhappy together, and won't it be fine                    |
|                                                                                              | A7 Bb7 A7 D7 Gdim D7                                                      |
| Happy together, unhappy together, and won't it be fine                                       | Days may be cloudy or sunny, we're in or we're out of the                 |
| A7 Bb7 A7 D7 Gdim D7                                                                         | money                                                                     |
| Days may be cloudy or sunny, we're in or we're out of the                                    | Am7 D7 Bm7                                                                |
| money                                                                                        | But I'm with you always                                                   |
| Am7 D7 Bm7                                                                                   | Em7 A7- Dm Gm7 C7 D                                                       |
| But I'm with you always                                                                      | I'm with you rain or shine                                                |
| E7 Am7 Dm7 G7 Am                                                                             | - ··· · · - · · · · · · · · · · · · · ·                                   |
|                                                                                              |                                                                           |