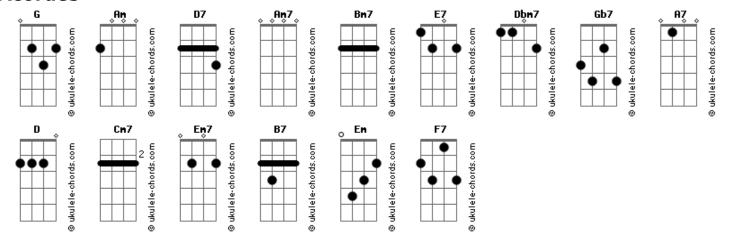

## **Shirley Horn - But Beautiful**

```
Tom: G

D7 Am7 G Bm7 E7- E7
Love is funny or it's sad
Am7 Dbm7 Gb7
Or it's quiet or it's mad;
G Bm7 E7- E7
It's a good thing or it's bad
A7 Cdim A7 A7
but beautiful
A7 D D7 G G E7
Beautiful to take a chance, and if you fall, you fall
Am Am7 Am7 Am D Am7 D7
And I'm thinking that I wouldn't mind at all
```

```
D7 Am7 G
Love is tearful
                   or it's gay
                  Gb7
Am7 Dbm7
It's a problem or it's play
     G Bm7 E7- E7
It's a heartache either way
  Α7
But beautiful
             Cm7 D7 G G
     Am7
And I'm thinking if you
Em7 Am B7 Em Em7 F7
were mine, I'd never let you go
   Am7 D7 Cdim D7
And that would be but beautiful, I know
```

## **Acordes**