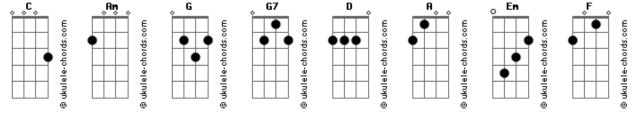

## Shirley Horn - A Taste Of Honey

Tom: C

С G Am Am A taste of honey, tasting much sweeter than wine Melody С Am Am 
 Am
 C
 Am
 C

 Thu, ru ru ru, Thu, ru ru ru
 Am
 C
 G7
 D

 I dream of your first kiss and then
Am C G7 D I feel apart, my lips are getting Am Am C C Am C Am A taste of honey, tasting much sweeter than wine A C D Em I will return, yes I will return

F G Am I'll come back for the honey and you Am C Am C Thu, ru ru ru, Thu, ru ru ru A C D Em Those was a kiss that avowed my heart Α F G Am They ringin still, though you far will part Am C G Am C Am C Am Am A taste of honey, tasting much sweeter than wine A C D Em I will return, yes I will return F G Am C Am Am C Am C Am C I'll come back for the honey and you

## Acordes