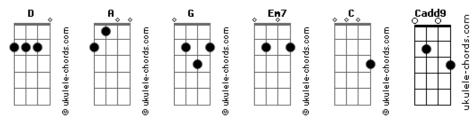

oul
         G
               Em7 A.....
Did you hide your self away
C G Em7
Are you living through the ghost
                Em7
Did you finally find a place
Above the shadows of a world we'll never know
                              Cadd9....Em7....
The world will never know you like I do
              Cadd9....Em7....D....
 Like I still do
      C G
                Em7 A.....
Did you hide yourself away
      C G Em7 A ....
I can't see you any more
       C G Fm7
Did you eclipse another day
I used to wake up to the colour of your soul
      C G Em7 A....
Did you hide your self away
      C G Em7
Are you living through the ghost
      C G Em7
Did you finally find a place
Above the shadows of a world we'll never know
              (pausa)
The world will never know you
```

## **Acordes**