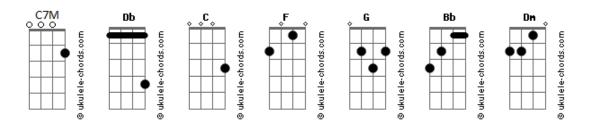

## **Shinedown - Amaryllis**

```
Tom: Db
                                                           Ask yourself now
                                                           Where would you be without
                                          C)
 (com acordes na forma de
Capostraste na 1^{\underline{a}} casa
                                                            C7M G
                                                           Days like this
Intro: C C7M C C7M
Verso:
                                                           When you finally collide
C C7M
In a while now I will feel better
                                                           With the motions you can't resist
     C7M
I'll face the weather before me
                                                           So do I remind you of
 C7M
In a while now I'll race the irony
                                                                 Bb
                                                            Someone you never met
     C7M
And buy back each word of my eulogy
                                                           A lonely silhouette
                                                           And do I remind you of
All the uninvited tragedies
                                                                  Bb
Step outside
                                                            Somewhere you wanna be
C C7M
                                                            So far out of reach
Ask yourself now
                                                           Dm
                                                           Oh, I wish you'd open up for me
Where would you be without
                                                                       F
                                                           'Cause I wanna know you
C7M G
Days like this
                                                           Amaryllis
When you finally collide
                                                           Solo:
With the moment you can't forget
Refrão:
So do I remind you of
                                                           Ponte: C C7M C C7M C
   Bb
                                                           C C7M
Someone you never met
                                                           In a while now
A lonely silhouette
                                                            I will feel better
And do I remind you of
                                                                   C7M
                                                           I will be better
        Bh
Somewhere you wanna be
                                                           Refrão:
So far out of reach
                                                           So do I remind you of
Dm F
Oh, I wish you'd open up for me
                                                                 Bb
           F
                                                           Someone you never met
'Cause I wanna know you
Amaryllis
                                                           A lonely silhouette
C C7M
Bloom
                                                           And do I remind you of
                                                                     Bb
( C C7M )
                                                            Somewhere you wanna be
Verso:
C C7M
                                                            So far out of reach
Stay a while now
                                                           Oh, I wish you'd open up for me
Undress your colors
                                                            'Cause I wanna know you
'Cause they're like no others
                                                           Amaryllis
I've ever seen
                                                           Bb F
                                                           Blo-om
I could get used to your company
                                                            Amaryllis
Step inside
                                                           Bb F
                                                           Blo-om
    C7M
                                                           Amaryllis
```

## **Acordes**