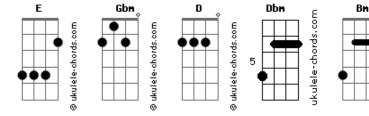

## Shiloh Dynasty - Sing To You (feat. Monty Datta)

Tom: E

Gbm Dance with me D And I'll sing to you A symphony Dbm Won't you kiss me? Bm Send me out, please Gbm She's a goddess D A wish from the stars Dbm Bm In my heart (ooh, yeah) Gbm Dance with me D And I'll sing to you A symphony Dbm Won't you kiss me? Bm Send me out, please Gbm Dance with me D And I'll sing to you Dbm Bm In my heart (ooh, yeah) Gbm Dance with me D And I'll sing to you A symphony Dbm Won't you kiss me? Bm Send me out, please Gbm Dance with me

## Acordes

Send me out, please Gbm Dance with me D And I'll sing to you A symphony Dbm Won't you kiss me? Bm Send me out, please Gbm Dance with me D And I'll sing to you A symphony Dbm Won't you kiss me? Bm Send me out, please Gbm Dance with me D And I'll sing to you A symphony Dbm Won't you kiss me? Bm Send me out, please Gbm Dance with me D