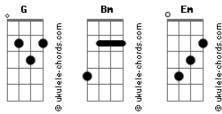

## Shiloh Dynasty - Sing To You (feat. Monty Datta)

Tom: G Dance with me And I'll sing to you Ana I ... A symphony Em Won't you kiss me? Send me out, please She's a goddess A whish from the stars In my heart Ooh...yeah Dance with me And I'll sing you In my heart Ooh... Yeah Dance with me And I'll sing to you Ana ı ... A symphony Em Won't you kiss me?

## **Acordes**

Send me out, please Bm Dance with me And I'll sing to you And 1 cc 1 A symphony Em Won't you kiss me? Send me out, please Dance with me And I'll sing to you And I cc A symphony
Em Won't you kiss me? Send me out, please Dance whit me And i'll sing to you Ana ı ... A symphony Em Won't you kiss me? Send me out, please She's a goddess A whish from the stars In my heart Ooh...yeah