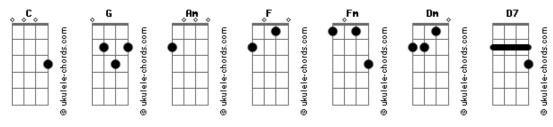

me,
                  Fm
Just a little bit longer now
When things were a little bit clearer
When you got nearer
I shied from your touch
```

```
C G Am G F Fm Dm G )

(Somente o baixo e vocal)

Sweet darlin', come hold me, F Fm

Just a little bit longer now C D7

Sweet darlin', come hold me, F Fm

Just a little bit longer now C D7

Sweet darlin', come hold me, F Fm

Just a little bit longer now C D7

Sweet darlin', come hold me, F Fm

Just a little bit longer now C D7

Sweet darlin', come hold me, Just a little bit longer now Sweet darlin', come hold me, Just a little bit longer now Sweet darlin', come hold me, Just a little bit longer now
```

(com a banda)
Sweet darlin', come hold me,
Just a little bit longer now
Sweet darlin', come hold me,
Just a little bit longer now

## **Acordes**