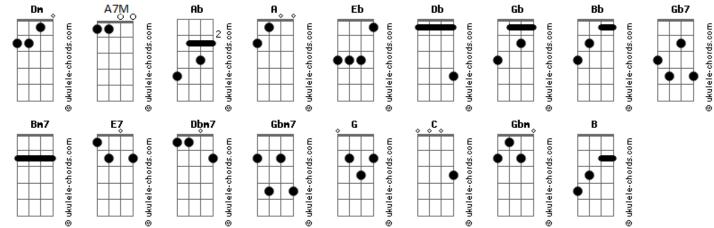

## Tom: Ab

| Tom: Ab                                                                                                    |                 |            |                |       |       |
|------------------------------------------------------------------------------------------------------------|-----------------|------------|----------------|-------|-------|
| (com acordes na for<br>[Intro] A7M                                                                         | rma de A<br>Gb7 | ,          | b: Eb Ab<br>E7 | Db Gb | Bb Eb |
| A7M<br>Bm7                                                                                                 | Dm              | Dbm7<br>E7 | Gbm7<br>E7     |       |       |
| A7M                                                                                                        | G               | Bm7        | E7             |       |       |
| A7M Gb7 Bm7 E7<br>We lived our little drama<br>A7M Dm Dbm7 Gbm7<br>We kissed in a field of white<br>Bm7 E7 |                 |            |                |       |       |
| And stars fell on Alabama<br>A7M G Bm7 E7<br>Last night                                                    |                 |            |                |       |       |
| A7M Gb7 E<br>I can't forget the <u>c</u><br>A7M Dm<br>Your eyes held a ter                                 | Dbm7            |            |                |       |       |