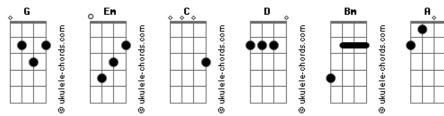

## She & Him - Rockin' Around The Christmas Tree

Tom: G Intro: G С holly Em D G G D Rocking around the Christmas tree at the Christmas party hop D G Mistletoe hung where you can see every couple tries to stop G D Rocking around the Christmas tree, let the Christmas spirit C ring D G Em Later we'll have some pumpkin pie and we'll do some caroling holly С Bm G You will get a sentimental feeling when you hear D Fm Α

Voices singing let's be jolly, deck the halls with boughs of holly  $$\mathsf{G}$$ 

Rocking around the Christmas tree, have a happy holiday

Solo: G D D G G D D G

ukulele-chords.com

C Bm You will get a sentimental feeling when you hear Em A D Voices singing let's be jolly, deck the halls with boughs of holly G D