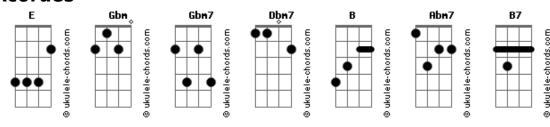

## She & Him - Oh No, Not My Baby

```
Dbm7 Gbm7 Abm7
         Gbm E Gb
E Gbm E
Intro: E
                                                          Oh, no, not my
                                                                                      sweet
                                                                                               baby
                                                                                      Gbm7
                                                          You're not like those other boys
                                                                                    Gbm7 Abm7
                                                   Gbm
                                                               Abm7 Dbm7
When my friends told me you had someone new
                                                          Who play with hearts like they were
                        Dbm7 B
I didn't believe a single word was true
                                                          E Gbm E Gbm Dbm7 Abm7 Gbm7 - Abm7
                 Gbm E Gbm
I showed them all I had a faith in you
Dbm7 Abm7 Gbm7 B7
I just kept on saying
                                                                             Gbm
                                                          Well, you might have had a last minute fling
                Gbm7
Oh, no, not my baby
                                                          But I am sure it didn't mean a thing
Abm7 Dbm7 Gbm7 Abm7
Oh, no, not my
                                                                        Gbm E
                           sweet
                                     baby
                                                          'Cause yesterday you gave me your ring
                                                          Dbm7 Abm7 Gbm7 B7
                           Gbm7
                                                          And I'm so glad that I kept on saying
You're not like those other guys
    Abm7 Dbm7 Gbm7 Abm7
Who lead you on and tell
                           vou
                                      lies
                                                          Oh, no, not my baby
                                                          Abm7 Dbm7 Gbm7 Abm7
Oh, no, not my
                                                                                      sweet
                                                                                               baby
    Е
                                                                                      Gbm7
My mama told me when the rumors spread
                                                          You're not like those other guys
                                                 Dbm7
                                                            Abm7 Dbm7 Gbm7 Abm7
                                                                                                 lies
                                                          Who lead you on and tell
                                                                                      you
There's truth somewhere and I should use my head
                                                                         Gbm7
              Gbm E Gbm
                                                          Oh, no, not my baby
                                                          Abm7 Dbm7 Gbm7 Abm7
Oh, no, not my
But I didn't listen to what she said
Dbm7 Abm7
              Gbm7 B7
                                                                                               baby
                                                                                      sweet
                kept right on saying
                                                                         Gbm7
                                                          Oh, no, not my baby
                                                          Abm7 Dbm7 Gbm7 Abm7
Oh, no, not my
Oh, no, not my baby
                                                                 no, not my
                                                                                      sweet
                                                                                               baby
```

## **Acordes**