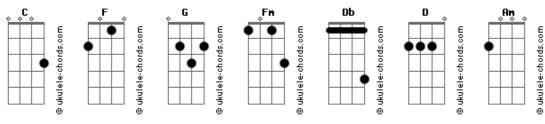

## She & Him - Magic Trick

```
Tom: C

(intro) F C F C

C
People come, people go
Sometimes without goodbye, sometimes without hello

C
F
She's got one magic trick
C
Just one and that's it
F G
C F C G
Ooh... She disappears

C
It's like, now you see her, now you don't
C
You think you're gonna get to know her now, well you won't

C
F
She's got one magic trick
```

```
Just one and that's it
F G F G C F C G
Ooh... She disappears
       CGCG
Aah-Aah...
\mathsf{Fm} \quad \mathsf{G} \quad \mathsf{C} \quad \mathsf{Db} \quad \mathsf{D}
Aah-Aah...
It's like, easy come, easy go
Sometimes without goodbye, sometimes without hello
She's got one magic trick
        С
Just one and that's it
F G
Ooh... She disappears
F G
                   CFCGC
Ooh... And that's it
```

## **Acordes**