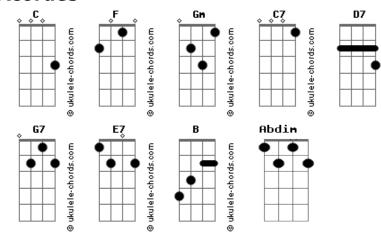

## She & Him - I'll Be Home For Christmas

```
Tom: C
Intro: F
Verso 1:
     Abdim Gm C7
I'll be home for Christmas
    D7 Gm D7
You can count on me
    Bm
          Α
Please have snow and mistletoe
G7 Bm E7
And presents by the tree
Verso 2:
     Abdim
            Gm C7
Christmas eve will find you F D7 Gm D7
Where the love light gleams

B Bm F Dm
```

```
I'll be home for Christmas
G7 C7 A C7
If only in my dreams
Solo:
    Abdim Gm
               C7
F
     D7 Gm
               D7
         F
В
     Bm
               Dm
G7
     C7
                C7
Repete Verso 2:
              Gm C7
     Abdim
Christmas eve will find me
    D7 Gm D7
Where the love light gleams
   Bm F Dm
I'll be home for Christmas
    C7 A C7
If only in my dreams
```