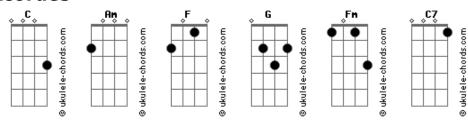

## She & Him - I Was Made For You

```
Intro: C Am F G
         C Am F G C
I was takin' a walk
           Am
                                            G
   When I saw you pass by
                 \mathsf{Am}
   I thought I saw you lookin' my way
So I thought I'd give you a try
When I saw you smile
                                     C7
I saw a dream come true
                            Fm
So I asked you, maybe
Baby whatcha gonna do?
'Cause I have been waitin' for a long, long time
   For a boy like you
           Am
I won't be waitin' any more cause I know
```