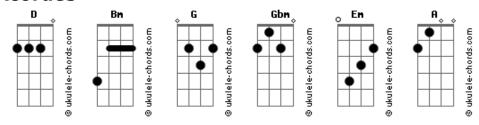

## She & Him - I Could've Been Your Girl

```
Because I could've been your girl
Intro: D Bm D Bm
                                                               Gbm bm could've been my four leaf clover
                                                                                 Bm
            Bm
                   D
                                                                                         Gbm
It doesn't matter, if I were willing
                                                               If I could do it over I'd send you the pillow that I cry on
                                                                          Bm
                                                                                              G
It doesn't matter that the lights are dimmed down low, oh, oh
                                                               It doesn't matter, I've just begun
                                                                          Bm
                                                                                                Gbm
                                                                                  G
                                                               And if you see me, just move on 'cause we are free
I know you have to go
D Bm D G
It doesn't matter, I fought my heart
                                                               And never meant to be
                Bm
                                       Gbm
It's broke and shattered to a mill - i - on and one, undone
                                                               (Refrão)
I guess I haven't won
                                                               Solo: ( D Bm D G D Bm G Gbm Bm Em A )
Refrão:
                                                               (Refrão) (x2)
                   D
                                                               Instrumental Final: ( D D Bm Gbm Bm Em A Em A Gbm Bm Em A )
                          Bm
```

## **Acordes**