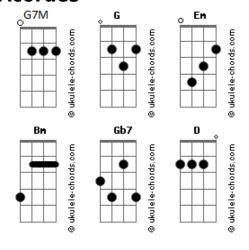

as

D7

ukulele-chords.com

ukulele-chords.com

В7

ukulele-chords.com

ukulele-chords.com

```
G Em Am D7
Have yourself a merry little Christmas
G Em Am D7
Let your heart be light
G Em Am D7
From now on, our troubles will be out of sight
G Em Am D7
Have yourself a merry little Christmas
G Em Am D7
Make the Yuletide gay
G Em Am B7 Em G
From now on, our troubles will be miles away
C Bm
```

```
Here were are as in olden days
             D7 G7M
     Am
happy golden days of yore
     Gb7
Faithful friends who are dear to us
   D Em Am D7
gather near to us once more
               Am
         Fm
Through the years we all will be together
G Em Am D7
If the Fates allow
G Em Am
Hang a shining star upon the highest bough
C Am D7 G
And have yourself a merry little Christmas now
```

## **Acordes**