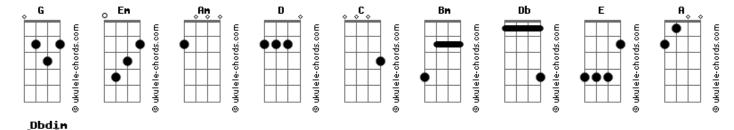

## She & Him - Christmas Wish

Tom: G If we open our hearts, our wishes would come true Intro: G Em G Em They'd come true G Em Am D Merry Christmas, Merry Christmas Solo: G Em Am D G C Bm G It's the time of the year D Bm Fm I listen to the voices as they float my way When all good dreams come true Db It must be the music that the angels play Em D I look at all the toys under the Christmas tree D Bm С Am If people all over the world could just hear it too Db C It makes me think about the way things could be G Bm D Em Am Am If people all over the world could just see them too Merry Christmas, Merry Christmas G G It's the time of the year Fm Am D Every Christmas, every Christmas Bm G When all good dreams come true There's a magic in the air Bm D C Em When the holiday spirits true I look at all the toys under the Christmas tree Db It makes me think about the way things could be I listen to the voices as they float my way Bm C Am If people all over the world could just see them too Db C It must be the music that the angels play Bm C D Bm C If people all over the world could just hear it too If people all over the world could just see them too Bm C ( E A ) 4x People all over the world could just see them too (repete até terminar) С Dbdim D Acordes G En Bn Db Ε