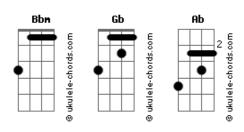

## **Shaya Zamora - Cigarette**

```
Where did I go?
                                                                                            Ab
                           tom:
                                                                 Bbm
                                                               I'm flesh and blood, flesh and blood, flesh and blood
                                 [Intro] Gb Bbm Ab
[Primeira Parte]
                                                               And
                                                                            Bbm
                  Bbm
                                                               Don't want to leave you behind
My love and your heart is falling
                                                               So baby don't leave
                  Bbm
Our skin and our scars are on you
                                                               Don't leave, Don't leave
[Pré-Refrão]
                                                                    Bbm
                                                               Don't leave, don't leave, don't leave
    Gb
Your blood, my blood
    Gb
                                                               [Interlude] Gb Bbm Ab
Your blood, my blood
 Bbm
                                                               [Refrão]
          Ab
We bleed it
Your blood, my blood
                                                               Smoke me like a cigarette
  Gb
Your blood, my blood
                                                               Burn me till you're wheezing
 Bbm Ab
We bleed it
                                                               Tell me that you love me
[Refrão]
                                                               Even if you don?t mean it
                                                                   Gb
                                                               Your blood, my blood, we bleed it
Smoke me like a cigarette
                                                               Your bones, my bones, break even
Burn me till you're wheezing
                                                               Smoke me like a cigarette
                Bhm
Tell me that you love me
                                                               Burn me till you're wheezing
Even if you don?t mean it
                                                               Tell me that you love me
    Gb
Your blood, my blood, we bleed it
                                                               Even if you don?t mean it
    Bhm
Your bones, my bones, break even
                                                               [Terceira Parte]
              Gb
Smoke me like a cigarette
                                                               Used to think I loved you
Burn me till you're wheezing
Tell me that you love me
                                                               But now it's over
Even if you don?t mean it
                                                               Scars along my skin and on my body I don?t know you
[Segunda Parte]
                                                               Tell me that you love me
                                                               Do you still need me?
Used to think I loved you
                                                               Rising my blood rest so my heart's beating
But now it's over
                                                               [Pré-Refrão]
Scars along my skin and on my body I don?t know you
                                                               Gh
                                                               Lord, protect me
Tell me that you love me
                                                               I don't know
Do you still need me?
                                                               Gb
Rising my blood rest so my heart's beating
                                                               Where I went wrong
[Pré-Refrão]
                                                               Where did I go?
                                                               I'm flesh and blood, flesh and blood, flesh and blood
Lord, protect me
                                                               [Final] Gb Bbm
I don't know
                                                                      Gb Bbm Ab
                                                                      Gb Bbm Ab
Where I went wrong
                                                                      Gb Bbm Ab
```