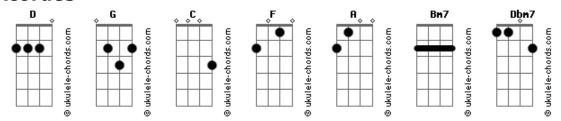

## Shawn McDonald - Winter

```
Tom: D
                                                              something to make me one
                                                              Bm7
                                   Afinação: D G C F A D D D It's a cold winter
                                                              Bm7
Sometimes I feel like winter
                                                              Cold winter day
                                                              D D D
Cold I feel
                                                              The world is full of lies
D D D
Icicles are forming
                                                              D D
                                                              That will only rob you blind
It's hard to tell what is real
                                                              D D D
                                                              Hit ya' when you are not looking
Bm7 D
                                                              D D
Cold winter
                                                              And steal away your time
Bm7 A
Cold winter day
                                                              Bm7
                                                                   D
                                                              It's a cold winter
D D D
                                                              Bm7
                                                                    Α
Frost is on the windshield
                                                              Cold winter day
And it's hard to see
                                                              Bm7
                                                                         Dbm7
                                                              Warm me up inside
D D D
The air is like slivers
                                                              And let Your face from me not hide
And it's hard to breathe
                                                              Bm7
                                                                       Dbm7
                                                               'Cause You are what I long to find
Bm7 D
                                                                                 Bm7
                                                                          G
                                                              To melt this cold heart of mine
It's a cold winter
Bm7 A
            D
Cold winter day
                                                               'Cause when You are around
Bm7
                                                              I am found
          Dbm7
Warm me up inside
                                                               (Instrumental)
And let Your face from me not hide
                                                               (Bm7 A D )
         Dbm7
Bm7
'Cause You are what I long to find
           G
                  Bm7
                                                              Warm me up inside
To melt this cold heart of mine
                                                              And let Your face from me not hide
'Cause when You are around
                                                                        Dbm7
                                                              Bm7
                                                               'Cause You are what I long to find
I am found
                                                                          G
                                                                                 Bm7
                                                              To melt this cold heart of mine
Sometimes I feel like the prodigal
                                                               'Cause when You are around
D D
A wandering weary son
                                                               'Cause when You are around
Gone in search of something beautiful
                                                              When You are around
                                                                       D
                                                              I am found
```

## **Acordes**