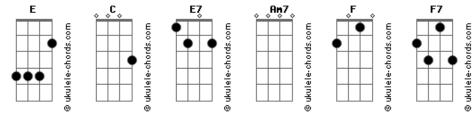

## Shawn James - Michelle's Song

Tom: E

(forma dos acordes no tom de C ) Capostraste na 4ª casa Intro: C E7 Am7 E7 C E7 Am7 E7

[Verso]

Am7 E7 E7 You know you're all I got so darlin don't you ever let me go С E7 Am7 E7 I know you've been so true to me my love and that's all I'll ask of you E7 E7 Am7 Friends have come and gone but you're still there hanging on E7 С I'm never gonna leave Am7 F7 Forever we will always be

## Acordes

Even when everything seems grey (C E7 Am7 E7) (C E7 Am7 E7) [Refrão] F Am7 E7

All these times they pass just like the wind F Am7 E7 Everything will change F Am7 E7 My love I'll always be there by your side F Am7 E7 Even when everything seems grey