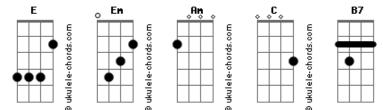

| Em   | Am   | <b>^</b> |
|------|------|----------|
| CIII | AIII | U.       |

C B7 I stand accu.....sed of bein' in league with Satan

## Acordes

**B7** 

Em Am C B7 Em Am C B7 No proo...f for the false accusation Em Am C B7 Em Am C B7 Ti...ed to the stake, no hope of escape Em Am C B7 Em Am С B7 I stand alone and embrace my fiery fate [Primeira Parte] Em Am But I won't scream, won't give them that satisfaction Am Em No I won't confess my false interaction Am Fm As I breathe deep and prepare for my passing B7 Em I hear them chant, burn the witch Am Fm Oh I won't scream, won't give them that satisfaction Am Em I won't confess my false interaction Fm Am Now as I breathe deep and prepare for my passing B7 Em Am C B7 I hear them chant, burn the witch Em Am C B7 Burn the witch Em Am C B7 Burn the witch Em Am C B7 Burn the witch Am C B7 Fm