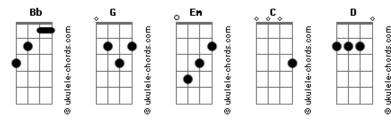

vers down my spine
 Theres such a beautiful face
Em D
 I know those eyes
Em C
 That take me back in time
She could be you
                    I wouldn't even know
She could be you
                     but that was long ago
She could be you
(G Em C D)
```

```
I dream about that day but it's impossible
 In another world I'd be yours tonight
But I can't break free from this life
She could be you I wouldn't even know She could be you but that was long ago
She could be you
                    but that was long ago
She could be you
She could be you I see it all the time
I know it's true a picture doesn't lie
                    I wouldn't even know
She could be you
She could be you
                    but that was long ago
She could be you
She could be you
She could be you
```

## **Acordes**