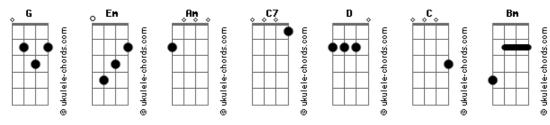

## **Sharif Dean - Do You Love Me?**

```
Tom: G
Intro: Em
        Em
(Do you love me?)
Am
I love you __ more than words can say
I love you__ yes, I do.
(Do you need me?)
                   C7
I need you__ like a rose needs water
I need you__ yes, I do.
                        G
                                 Bm
The years, has grown our love, stronger and stronger
The years, has grown our love, stronger and stronger
(Do you love me?)
So much__ that I!d hurt myself
I love you__ yes, I do.
(Do you need me?)
                    C7
 \mathsf{Am}
```

```
I need you__ like a rose needs summer
I need you__ yes, I do.
The years, has got into you and I, a love greater and greater G G Bm D Em
The years, has got into you and I, a love greater and greater
(Do you love me?)
                                   C7
I said I love you__ more than words can say
                        Em %
I love you__ yes, I do.
(Do you need me?)
                       C7
I need you__ like a rose needs water
I need you__ yes, I do.
                 C
                              G
                                      Bm
The years, has grown our love, stronger and stronger
G C G Bm D Em
The years, has grown our love, stronger and stronger
(Do you love me?)
G D Em
Yes, I do...
```