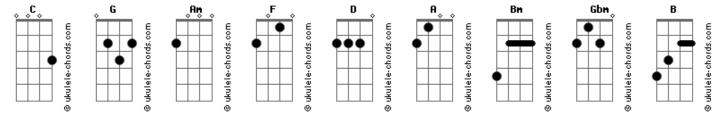

## Shane Filan - Beautiful In White

Tom: C Intro: C G Am G F C G [Verso] G Not sure if you know this F C But when we first met F C I got so nervous F G I couldn't speak [Pré-Refrão] G F С In that very moment I found the one and F C F G My life had found it's missing piece [Refrão] С G So as long as I live I love you Am G Will have and hold you F C G You look so beautiful in white С G And from now to my very last breath Am G This day I'll cherish F C G You look so beautiful in white C G F Tonight [Verso] G What we have is timeless F C My love is endless F C F G And with this ring I say to the world F C G You're my every reason You're all that I believe in F C F G With all my heart I mean every word [Refrão] G So as long as I live I love you G Am

## Acordes

Will have and hold you

С

G

You look so beautiful in white С G And from now to my very last breath Am G This day I'll cherish F C You look so beautiful in white D A Tonight Bm Gbm Ococoh oh G You look so beautiful in white (DABm) [Verso] Gbm G Na na na na D So beautiful in white Bm D Tonight G And if our daughter's what our future holds D I hope she has you're eyes Bm A Finds love like you and I did G Yeah, I wish she falls in love And I will let her go D I'll walk her down the aisle В F B Dbm Abm She'll look so beautiful in white Δ F You look so beautiful В In white [Refrão] Е В So as long as I live I love you Dbm Abm Will have and hold you A E R You look so beautiful in white E B And from now to my very last breath Dbm Abm This day I'll cherish A E B You look so beautiful in white