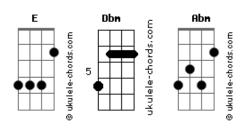

## Acordes

Will have and hold you

С

G

You look so beautiful in white С G And from now to my very last breath Am G This day I'll cherish F C You look so beautiful in white D A Tonight Bm Gbm Ococoh oh G You look so beautiful in white (DABm) [Verso] Gbm G Na na na na D So beautiful in white Bm D Tonight G And if our daughter's what our future holds D I hope she has you're eyes Bm A Finds love like you and I did G Yeah, I wish she falls in love And I will let her go D I'll walk her down the aisle В F B Dbm Abm She'll look so beautiful in white Δ F You look so beautiful В In white [Refrão] Е В So as long as I live I love you Dbm Abm Will have and hold you A E R You look so beautiful in white E B And from now to my very last breath Dbm Abm This day I'll cherish A E B You look so beautiful in white

```
A E B E
You look so beautiful in white tonight
```

E B Dbm Abm Tonight