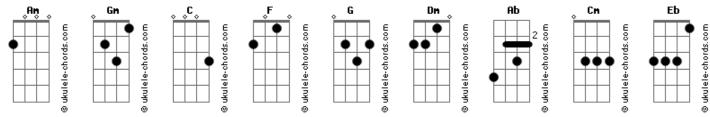

## (intro) Am F G

(solo - não é de guitarra mas é equivalente) (intro e no meio a música) 11x

1-5x

na sexta vez depois o de cima

Am Am Holy fire burns again Am Am The Magic Circle is all around it FG Am Dm Burning like the innocence of love C G Let the mist surround it Am Am Spinning like the Fortune Wheel Am Am Hand into hand, we pray together Am F G Dm Visions of a future world appear C G Ab As the holy fire burns

Cm F And a face is there G F Eb Ab From the smoke a face is rising Eb Cm Bb Ancient, like a reason of life

Am Am Get your body close to mine Am Am There is a Ritual longing for us F Am Such a thing you await G Dm For all your life С G Ab Let yourself surrender now

Cm F And a face is there G F Eb Bb From the fire a face is rising Eb Cm Bb Mystic, like the reason of life Gm D

Holy Flame, Gm D The Ritual yearns without you Gm D Understand, Gm F The Mystery lies about you