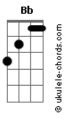

## (intro) Am F G

(solo - não é de guitarra mas é equivalente) (intro e no meio a música) 11x

1-5x

na sexta vez depois o de cima

Am Am Holy fire burns again Am Am The Magic Circle is all around it FG Am Dm Burning like the innocence of love C G Let the mist surround it Am Am Spinning like the Fortune Wheel Am Am Hand into hand, we pray together Am F G Dm Visions of a future world appear C G Ab As the holy fire burns

Cm F And a face is there G F Eb Ab From the smoke a face is rising Eb Cm Bb Ancient, like a reason of life

Am Am Get your body close to mine Am Am There is a Ritual longing for us F Am Such a thing you await G Dm For all your life С G Ab Let yourself surrender now

Cm F And a face is there G F Eb Bb From the fire a face is rising Eb Cm Bb Mystic, like the reason of life Gm D

Holy Flame, Gm D The Ritual yearns without you Gm D Understand, Gm F The Mystery lies about you