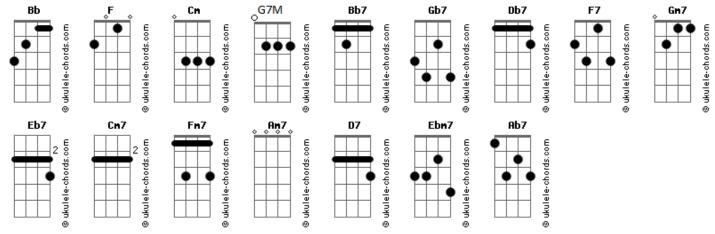

## Shallyn Kim - Still On My Brain

You love Tom: Bb Intro: Bb7 Bb7 Bb Bb Bb7 Bb Bb7 Bb7 Bb Bb Bb7 Bb Now when you're in love it takes time to hea Bb7 Bb7 Bb7 Bb Bb heal Bb7 Bb7 Bb The beautiful days are long gone When someone's broken your heart, it changes how you Bb 
 Bb7
 Bb7
 Bb
 Bb

 I thought that you would never do
 me that way
And I can't seem to breathe Gb7 Db7 Bb7 Bb7 Rh F Feels like it hasn't been that long F#m6(#5) But even after all I still think of you that way Bb Since you walked away from me Gm7Eb7Cm7FF#m6(#5)Now I could say that Idon't love you no moreGm7Eb7Bm-CmAnd I could say thatI'veclosed the door for our loveGm7Fm7Bb Bh7 Bb7 Rh Now I can try to act real strong Bb F#m6(#5) But you and I both know Db7 F F7 k of you that way Fh7 Eb7 Gb7 ED/ could tell you I feel it's time for us I still think of you And I And I courd corry to go our separate ways Ch7 F F7 Bb7 Bb7 Bb But, baby, I just wouldn't be the same The beautiful lights, the star-filled nights \_\_\_\_\_\_F7 Bb Gb7 They don't mean a thing 'Cause, girl, your love is still on my brain Bb Bb7 Bb7 Bb7 D7 G7M 'Cause you are my star, so it don't seem right Am7 Now love is a gamethat we bothliketoFBb7mEb7mWhen I win or lose, if Igo or if I stayEbm7G#7(13Am7D7Even though I tryto hidemy broken heart Bb Without you here with me Bb7 Bb7 Bb Now I can try to act real strong Bb Ab7 you know me inside out F But you and I both know Girl, Gb7 Db7 F F7 F#m6(#5) It's hard for me to say And I can't get you off of my mind Eb7 Cm/ T don't love you no more Gm7 Eb7 Cm7 Gm7 F F#m6(#5) F F#m6(#5) Now I could say that I don't love you no more Gm7 Eb7 Bm- Cm And I could say that I've closed the door for our love  $E^{H=C(HE)}$ Can't get you off my mind Gm7 Eb7 Bm- Cm nd I couce \_\_\_\_ F#m6(#5) Eb7 Gm7 Fm7 F#m6(#5) Fm7 Bb Gm7 Eb7 Eb7 Eb7 could say that I ED/ could tell you I feel it's time for us Now I feel it's time And I our separate ways our separate ways to go to go Gb7 But, baby, I just wouldn't be the same Baby, I just wouldn't be the same Gb7 F 'Cause, girl, your love is still on my brain F7 Gb7 F 'Cause, girl, your love is still on my brain F F7 (Bb7 Bb7 Bb Bb) Bb7 Bb7 Bb Bb (Bb7 Bb7 Bb Bb) Still on my brain Bb7 Bb7 Bb Bb

feel

F7

plav

inside

Bb

for us