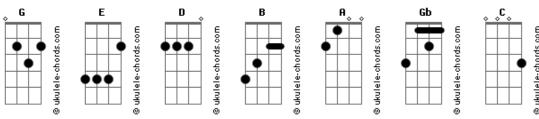

l take you for a ride
E D G B
On my garbage truck
Oh no
A|- Gb - G
           D G B
I'll take you to the dump E D G B
'Cuz you're my queen
Take you uptown
I'll show you the sights (C )
You know you wanna ride
E D G B
On my garbage truck
E,D,G B
... truck truck truck
We'll pass nations by
Drive right through the needle's eye, Oh my!
```

```
E,D,G
...my my my my
I got a stereo
You just gotta turn the knob
(C) D E D And baby we'll go
As far as we can
   В
                                    D
I'll be your garbage man
I'll take out your junk
And crush it down
Jesus in the rear view
And the highway patrol is up ahead
... in my garbage truck, truck
(G)
I'll never throw you away
G B
when you're old and grey
                             D
        В
we'll just fold it away...
```

## **Acordes**