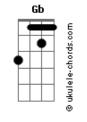

## Sevendust - Driven

| Tom: Gb                                                                                                                                                                                                                           |                                                                |
|-----------------------------------------------------------------------------------------------------------------------------------------------------------------------------------------------------------------------------------|----------------------------------------------------------------|
| of effects used in this song and a lot of their other songs<br>off this album like wah,<br>and reverb. I'm going to be tabbing more off this album soon,<br>so keep tuning in, but for<br>Intro: - Just Guitar 1 w/wah pedal open | Solo Backing - Guitar 1                                        |
|                                                                                                                                                                                                                                   |                                                                |
|                                                                                                                                                                                                                                   | Solo Build-Up - Guitar 2 w/wah, this part is during the Bridge |
| Fill - Right before transition to Verse                                                                                                                                                                                           | Solo - Guitar 2 w/wah                                          |
|                                                                                                                                                                                                                                   | Solo Continued                                                 |
| Verse Continued                                                                                                                                                                                                                   |                                                                |
|                                                                                                                                                                                                                                   | Solo Continued                                                 |
|                                                                                                                                                                                                                                   | Play Chorus                                                    |
| Chorus Continued                                                                                                                                                                                                                  |                                                                |
| Play Intro                                                                                                                                                                                                                        | Play first part of Verse                                       |
| Play Fill                                                                                                                                                                                                                         |                                                                |
| Play Verse                                                                                                                                                                                                                        | There you go, I'm almost dong with Under and Story Of Your     |
| Play Chorus                                                                                                                                                                                                                       | Life, so I'll post them soon.                                  |
| Fill 2                                                                                                                                                                                                                            | b = bend<br>h = hammer-on                                      |
| Bridge                                                                                                                                                                                                                            | p = pull-off<br>/ = slide up<br>∖ = slide down<br>= palm mute  |
| Accurles                                                                                                                                                                                                                          |                                                                |