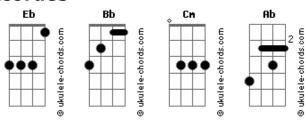

## Acordes

```
Kujikesou de tachidomari kakete mo
Cm Ab Eb Bb
Furi nukedasu no kimi ga soba ni ite kureru
When the cruelest world falls on me now I'll
Ab Eb Cm
Never be afraid cause I'm no chasing it's now, oh
Ab Eb Cm Bb
Mieta hikari ga kasuka demo
Ab Eb Cm
Sono saki wa bokura no tame ni aru
Ab Eb Cm
Maybe I, maybe I, maybe I, yeah
Ab Eb Bb
Maybe I, maybe I, maybe I, yeah
Ab Eb Cm Bb
Tatta hitogoto tsukaeyou
Eb
I can, yeah
              Ab
Nobody can hear me talk all if I
Cm Ab
Nobody can see me fly cause I'm with you
               Fb
When the cruelest world falls on me now I'll
Ab Eb Cm
Never be afraid cause I know my hope's unchanged
Ab Eb Cm Bb
Mieta hikari ga kasuka demo
Ab Eb Cm Bb
Sono saki e susumi tsuzuketai
Ab Eb
Maybe I, maybe I, maybe I, yeah
Ab Eb Bb
Maybe I, maybe I, maybe I, yeah
Ab Eb Cm Bb
Tatta ichido dake sakebu yo
T can!
```