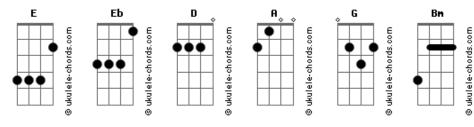

## **SEU Worship - Altar**

Tom: E (forma dos acordes no tom de Eb ) Capostraste na 1ª casa Intro: D A G D A G You beckon me You beckon me To leave all that I know You beckon me You beckon me To call you as my own This is life This is life To bid me come and die Spirit of the living God You're all that satisfies All that satisfies