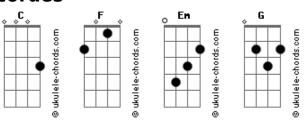

## Seu Antonio - Thelma

```
tom:
C
Intro: C F

C
Don?t tell me about your problems
F
C
If you can?t hold me in your arms
C
If wouldn?t do such a mean thing if a could too

Em
F
I am not the kind of guy that will hurt you
Em
F
I will stay for some minutes more, if you want to

C
F
When I met you, I saw a bright light coming from your eyes
C
```

## **Acordes**

```
Now I see a hole, something small and gray
F
And I cannot say what it means

Em
I am not the kind of guy that will hurt you
Em
F
G
I will stay for some minutes more, if you want to

F
I am not ok with the thing you not say
G
I am not ready to read your mind anymore
F
G
I know I love you and it?s all I can say to you