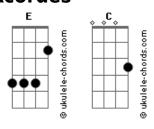

## Serj Tankian - Beethoven's C

| Tom: E                                                                                                | "find the evil little perpetrator"                                          |
|-------------------------------------------------------------------------------------------------------|-----------------------------------------------------------------------------|
| DROP C TUNING!                                                                                        | PM realese PM                                                               |
|                                                                                                       | "you want it alllove is not about the profits"                              |
| "on your shouldersoceans are combined"<br>PMPMPM                                                      | "the arms of time"                                                          |
| "Being that i love you so much"                                                                       | "do you beleivein me"                                                       |
| PM                                                                                                    | solo                                                                        |
| "find the evil little perpetrator"<br>PM realese PM<br>"you want it alllove is not about the profits" | "but letely i've been blind"<br>Solo de fundo<br>"you left me here to die"  |
| "the arms of time"                                                                                    | "left in time"                                                              |
| "do you beleivein me"                                                                                 | "the arms of time"                                                          |
| "but i don't mindbut i can't find"<br>PMPMPM                                                          | "in<br>nothing!"                                                            |
| "Being that i love you so much"                                                                       | Piano:<br>"But lately I've been blind<br>Leave me all alone, left in time". |