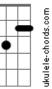

## Acordes

В

**B7** 

С В Leave me alone (Riff) В C Leave me alone (Riff)Now why can't you see that you always perturb me so Nearing the end of the world, just leave me alone B Leave me alone (Riff) Why can't you see that you always pertub me so Nearing the end of the world, leave me alone B Leave me alone Refrão: