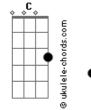

## Serj Tankian - Baby

```
Intro:
Fm
You came to me within a dream
                          С
Not everyone is who they seem
                          R
All these words we cant redeem
Em
Like the great magic of our world
                      С
Corroborated by your words
                       R
Splitting planets into thirds
Refrão:
         B7
Fm
Baby, oh, baby
   B7
Em
Baby, my baby
C
         D
Baby, ooh, baby
B B A G Gb
I miss you, la la la la
       B7
Em
Baby, oh, baby
Em
      B7
Baby, my baby
C
        D
Baby, ooh, baby
      B
I miss you.
Fm
To all the leaves that fall in vain
                          С
While god and goddess go insane
                          В
All these words in your domain
Fm
The watches kill time as the books read
                   C
Inadvertently we bleed
Fighting for what we deceive
Refrão:
         B7
Fm
```