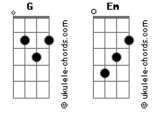

who they seem
                          R
All these words we cant redeem
Em
Like the great magic of our world
                      С
Corroborated by your words
                       R
Splitting planets into thirds
Refrão:
         B7
Fm
Baby, oh, baby
   B7
Em
Baby, my baby
C
         D
Baby, ooh, baby
B B A G Gb
I miss you, la la la la
       B7
Em
Baby, oh, baby
Em
      B7
Baby, my baby
C
        D
Baby, ooh, baby
      B
I miss you.
Fm
To all the leaves that fall in vain
                          С
While god and goddess go insane
                          В
All these words in your domain
Fm
The watches kill time as the books read
                   C
Inadvertently we bleed
Fighting for what we deceive
Refrão:
         B7
Fm
```

Baby, oh, baby Em **B7** Baby, my baby С

## Acordes







В



**B7** 









С В Leave me alone (Riff) В C Leave me alone (Riff)Now why can't you see that you always perturb me so Nearing the end of the world, just leave me alone B Leave me alone (Riff) Why can't you see that you always pertub me so Nearing the end of the world, leave me alone B Leave me alone Refrão:

**B7** Fm Baby, oh, baby Em B7 Baby, my baby C D Baby, ooh, baby B B A G Gb I miss you, la la la la B7 Em Baby, oh, baby Em B7 Baby, my baby D C Baby, ooh, baby B

Baby, ooh, baby

Baby, oh, baby B7

Baby, my baby

I miss you.

Riff:

Baby, ooh, baby В

Em

C

B B A G Gb I miss you, la la la la Em B7 Datus to initial

D

I miss you.

Em C B

Oferecimento Lojalele.com.br