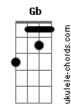

## Serj Tankian - Baby

```
Intro:
Fm
You came to me within a dream
                          С
Not everyone is who they seem
                          R
All these words we cant redeem
Em
Like the great magic of our world
                      С
Corroborated by your words
                       R
Splitting planets into thirds
Refrão:
         B7
Fm
Baby, oh, baby
   B7
Em
Baby, my baby
C
         D
Baby, ooh, baby
B B A G Gb
I miss you, la la la la
       B7
Em
Baby, oh, baby
Em
      B7
Baby, my baby
C
        D
Baby, ooh, baby
      B
I miss you.
Fm
To all the leaves that fall in vain
                          С
While god and goddess go insane
                          В
All these words in your domain
Fm
The watches kill time as the books read
                   C
Inadvertently we bleed
Fighting for what we deceive
Refrão:
         B7
Fm
```