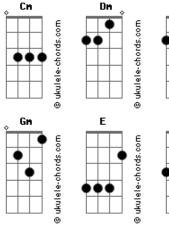

## Sepultura - Agony Of Defeat

```
Е
                                                                           Eb
                                                                I'm falling
                tom:
                Cm (forma dos acordes no tom de Dm )
                                                                                      E Eb
                                                                D
                                                                My hope dying slowly
                Afinação: D G C F A D
Intro: Dm Bb D Em
                                                                A D
                Bb
                                                                Try to find a way
Dm
The doubts are swarming in my head
                                                                D Gb
                         Em
                                                                To embrace the pain
D
Down deep in the limbo
                                                                              D
                                                                Try to find a way
Dm
                Bb
I try my best to?filter?it
                                                                 D
                                                                       Gb
                                                                To embrace the pain
D
                         Fm
Fight for the?answers
                                                                                          Bb
                                                                Gm
                                                                Oh, these doubts, let go
It's starting to take control again
                                                                                          Bb
                                                                Gm
                                                                All these doubts, let me out
Somehow?i won't let go
                                                                D
                                                                            Bb
                                                                                     E Eb
The premonition of worthlessness
                                                                Search for a reason
                                                                D
                                                                        E
                                                                                 E Eb
Fear that I'm dead
                                                                Hope dying slowly
                                                                D
                                                                I'm trapped dealing with the outside, let me out
D
I'm trapped dealing with the outside, let me out
                                                                F
                                                                           Eb
                                                                I'm falling
I'm trapped on the inside, let me out
                                                                                      E Eb
                                                                D
                                                                My hope dying slowly
Lost fighting with the pain without a doubt
                                                                D
I'm trapped on the inside, let me out
                                                                I'm trapped dealing with the outside, let me out
                                                                                            Fb
                                                                I'm trapped on the inside, let me out
Gm
                         Bb
Oh, these doubts, let go
                                                                Hope dying slowly
Gm
All these doubts, let me out
                                                                D
                                                                Lost fighting with the pain without a doubt
D
            Bb
                    E Eb
                                                                                          Eb
Search for a reason
                                                                I'm trapped on the inside, let me out
D
       E
                 E Eb
                                                                [Final] Bb E Eb D
Hope dying slowly
```