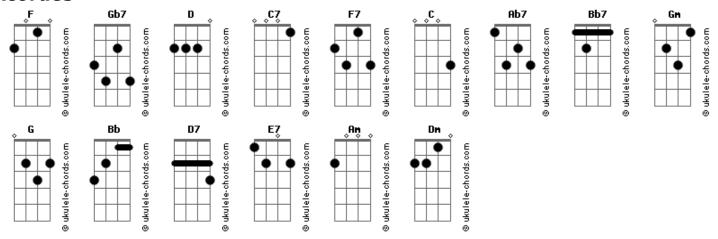

## Selena Gomez - Cruella de Vil

```
Tom: F
  Riff:
Oooh, oooh oh, oooh oh
Look out for Cruella De Vil
    C7
Cruella De Vil,Cruella De Vil
If she doesn't scare you no evil thing will
To see her is to take a sudden chill
Cruella, Cruella De Vil
The curl of her lips, the ice in her stare
All innocent children had better beware
C Ab7 Bb7
She's like a spider waiting for the kill
              G
Look out for Cruella De Vil...
Gb7
Oooh, ooh oh oh, oooh oh....
                 Ab7
The world was such a wholesome place until
Cruella, Cruella De Vil Yeah!
```

```
At first you think Cruella is the devil
     F7
But after time has worn away the shock
     D7
You come to realize,
            D7
You've seen her kind of eyes
   Ah7
Watching you from underneath a
R0000000CK!
Refrão:
Cruella de Vil etc (2x)
Oooh, oooh oh, oooh oh
Gb7
Look out for Cruella De Vil
          C7
This vampire bat, this inhuman beast
        C7
She 'outta be locked on and never released
     C Ab7
The world was such a wholesome place until
   D7 G
                C
Cruella, Cruella De Vil Yeah!
Refrão:
Gb7
Oooh, ooh oh oh, oooh oh
(oooh oh, oooh oh, oooh oh)
```

## **Acordes**