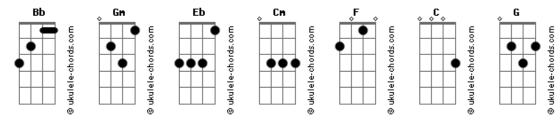

## **Selah Sue - This World**

```
Intro: Gm Eb Cm F
Verse 1:
This fucking beat real danger
  Cm
This world ain't simple
       Gm
But I'm strong I
                 Cm F
know how to get out
       Gm Eb
And I'll find my way cause
         Cm
Cause it's love real simple
               Gm Eb Cm F
And that's how it works oh
Refrain:
           Gm
So won't you just give it up
        Eb
cause you don't understand
                Fb
  Big it up but you don't
    Gm Eb C Eb
understand
       Gm
And it's really nice but
  Fb
you don't understand
So big it up cause
                  Gm Eb C
  Fb
you don't understand
      Eb
Cause you don't understand baby
Chorus:
```

Gm F

```
I feel it's falling down
 Cm Bb
I know I'll catch it
 You crazy world crazy world
   Gm F Cm Bb
yeah I feel real passionate
 You feel the sun comes down
Bb G
I'll make it shine yeah
                                Gm(hold)
 You crazy world crazy world yeah
Post Chorus: Gm-Eb-Cm-F- x2
Verse 2:
     Gm
             Eb
I can see your fear cause
   Cm
This world ain't simple
     Gm
But I'm strong I
Eb
know how to stay out

Gm Eb
And I'll find my way cause
         Cm
Cause it's love it's love
it's love it's love
    Gm Eb Cm F
it's loving yeah oh
(Repeat Refrain)
(Repeat Chorus)
(Interlude)
(Bass Solo)
(Repeat Chorus)
```

## **Acordes**