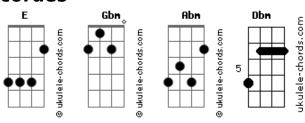

## **Selah Sue - Explanations**

```
Tom: E
I?m not feeling so well lately
lying to myself just wait and see
Time of the month so go and blame it all on that
But when we glitter surprise, surprise
nothing to detect in my eyes
                                 Dbm
no reason why I feel so damn depressed
So, Shrink tell me what?s going on
I hate myself so bad just can?t hold on
the feeling that I?m locked inside myself
Yeah, but Sally girl come on
don?t be sad, yeah, just be strong
don?t see black or white but see things more in grey
yeah, yeah
But I need explanations and some fitting solutions 'cause
I am turning in a stranger more and more, yeah
                              Ghm
I need explanations and some fitting solutions 'cause
my emotions make me feel so insecure
```

## Acordes

```
Yeah, I?m not being myself lately
so I tried to act more naturally
Ahm
                                     Dbm
but that story wasn?t planned for me
 And in stead of that I get more upset
bad thoughts are spinning in my head
don?t say: 'Blame it all on puberty!?
yeah, yeah
But I need explanations and some fitting solutions 'cause
I am turning in a stranger more and more, yeah
I need explanations and some fitting solutions 'cause
Abm
                               Dbm
my emotions make me feel so insecure
But don?t fake it, embrace it
Ahm
'cause it?s just the way you are
just wait, meditate and in the end
                    Dbm
you?ll bring it far yeah, oh, oh
But I need explanations and some fitting solutions 'cause
I am turning in a stranger more and more, yeah
I need explanations and some fitting solutions 'cause
my emotions make me feel so insecure
```