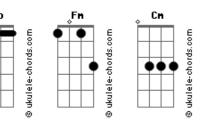

## Selah Sue - Alone

Db)

Tom: D (com acordes na forma de Capostraste na 1ª casa Intro: (Db Ab Db) Bb Dh Fm It's a dark road on the other side Bb Fm Don't you see I'm alone without you Ab Fm All the walls start coming down Bb Fm Can't you see I'm alone without you Ab Spend an eternity Fm Missing what used to be Ab Fm I hope you remember me at night Ab Love has forsaken me Fm The day you abandoned me Fm Ab Save you remember me to start Fm Ab Cause I'm alone Fm I'm alone Db I'm alone Cm Without you Ab Cause I'm alone Fm I'm alone Db I'm alone Cm Without you Bb Black coal Fm burning on the ground Bb Fm Rescue me I'm alone without you Ab Fm It's cattle Call of certain emotions Ab Fm It seems to me I'm alone without you Ab Spend an eternity Fm Missing what used to be Bb Fm I hope you remember me at night Ab Fm Love has forsaken me Ab The day you abandoned me Fm Save you remember me to start

## Acordes

Fm Ab Cause I'm alone Fm I'm alone Db I'm alone Cm Without you Ab Cause I'm alone Fm I'm alone Db I'm alone Cm Without you В Cm Was it already over В Before the end Fm Ab Did the door start to close В Once we began Cm But did you let go Db Can't take this type of war Cm No more more more Ab Cause I'm alone Fm I'm alone Db I'm alone Cm Without you (without you) Ab Cause I'm alone Fm I'm alone Db I'm alone Ab Cm Without you (without you) Ab Cause I'm alone Fm I'm alone Db I'm alone Cm Cm Without you (without you) Ab Cause I'm alone Fm I'm alone Db I'm alone Cm Ab Without you-ou-ou Ab Fm Without you-ou-ou Fm Ab Without you-ou-ou Fm