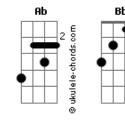

## Selah Sue - Alone

Db)

Tom: D (com acordes na forma de Capostraste na 1ª casa Intro: (Db Ab Db) Bb Dh Fm It's a dark road on the other side Bb Fm Don't you see I'm alone without you Ab Fm All the walls start coming down Bb Fm Can't you see I'm alone without you Ab Spend an eternity Fm Missing what used to be Ab Fm I hope you remember me at night Ab Love has forsaken me Fm The day you abandoned me Fm Ab Save you remember me to start Fm Ab Cause I'm alone Fm I'm alone Db I'm alone Cm Without you Ab Cause I'm alone Fm I'm alone Db I'm alone Cm Without you Bb Black coal Fm burning on the ground Bb Fm Rescue me I'm alone without you Ab Fm It's cattle Call of certain emotions Ab Fm It seems to me I'm alone without you Ab Spend an eternity Fm Missing what used to be Bb Fm I hope you remember me at night Ab Fm Love has forsaken me Ab The day you abandoned me Fm Save you remember me to start