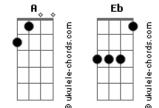

## Seether - Fake It

Tom: A

Tabbed by BJP of Fixing Benjamin Tuning: Half a step down (Eb )

Legend: h = Hammer on p = Pull off x = Dead note / = Slide

Bass intro...

Who's to know if your soul will fade at all? The one you sold to fool the world You lost your self-esteem along the way...