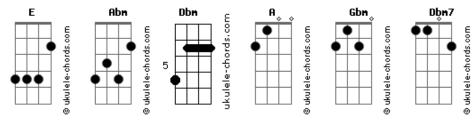

## Seeker & Servant - sovereign hands

I can rejoice even through pain tom: Intro: E Abm Dbm A You have shown me grace You have shown me grace I feel the push and I feel the pull My heart it deceives, but I've been made new Such a heavy weight, such a heavy weight You have shown me grace The waves they do rise, then they do fall You have shown me grace Such a heavy weight, such a heavy weight It's all on your shoulders forevermore But it's not on my shoulders anymore I've been bought by your blood Lord I've been bought by your blood Lord I am yours Abm I am yours No longer a slave to sin No longer a slave to sin I am safe in your sovereign hands I am safe in your sovereign hands I'm safe in your hands (E Abm Dbm A) [Final] E A Dbm7 A