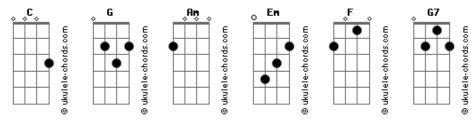

## **Sebastian - If She Was Here**

```
Tom: C
  C
        G
                           Am
If she was here
Se ela estivesse aqui
     G
                         Am
If she was here
Se ela estivesse aqui
Refrão:
    G
                         Am
If she was here
Se ela estivesse aqui
Was here
Estivesse aqui
Was here
Estivesse aqui
                                       Am
To cure my nightmares
Para curar meus pesadelos
And the lack that you do me to relieve
E alíviar a falta que você me faz
                   G
Because she is the solution of that squeeze
Porque ela é a solução desse aperto no peito
In the chest all of the nigths
Todas as noites
Solo: ( C G Am C G Am Em G )
Refrão:
    G
                        Am
If she was here
Se ela estivesse aqui
```